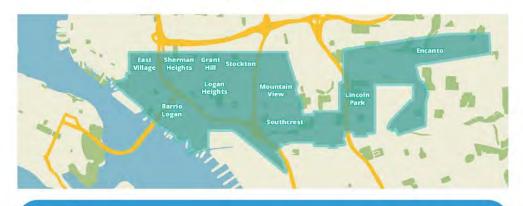

#### The City of SAN DIEGO **Investments Snapshot** PromiseZone | Fiscal Years 2017 to 2024

In June 2016, the San Diego Promise Zone (SDPZ) became one of 22 federally designated Promise Zones in the United States and one of only four in California. The SDPZ covers 6.4 contiguous square miles from East Village and Barrio Logan to Logan Heights, Southcrest, and Encanto planning areas. More than 80,000 San Diegans live in the SDPZ, an area historically burdened by high concentrated poverty and unemployment.