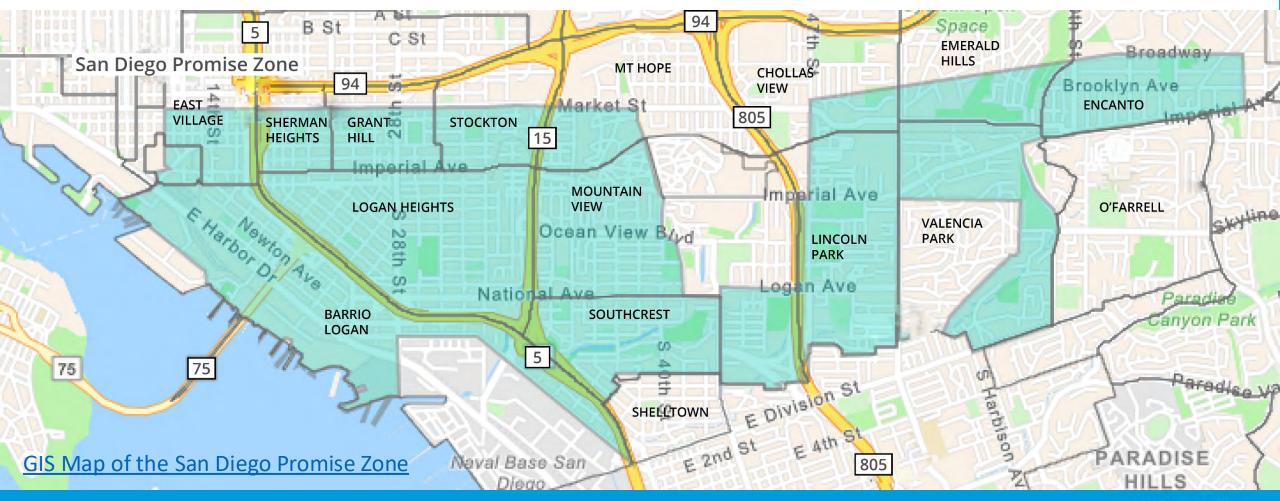

#### San Diego Promise Zone (est. 2016)

#### The City of SAN DIEGO **Investments Snapshot** PromiseZone | Fiscal Years 2017 to 2024

In June 2016, the San Diego Promise Zone (SDPZ) became one of 22 federally designated Promise Zones in the United States and one of only four in California. The SDPZ covers 6.4 contiguous square miles from East Village and Barrio Logan to Logan Heights, Southcrest, and Encanto planning areas. More than 80,000 San Diegans live in the SDPZ, an area historically burdened by high concentrated poverty and unemployment.