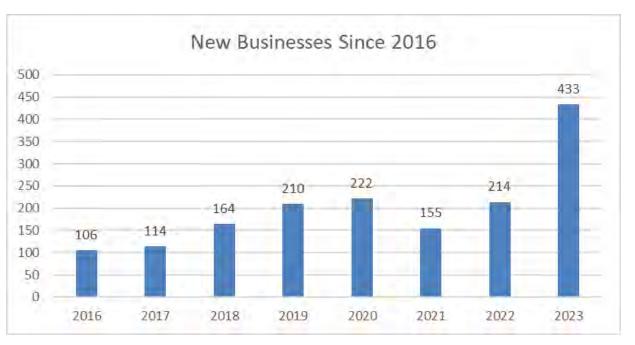

#### **New Businesses in the Promise Zone**

#### Increasing Economic Activity and Creating Jobs | Total Investment: \$1.6 Billion

- Public and Private Infrastructure Projects: \$1.5 billion
- Direct Funding to Strengthen Small Businesses and Nonprofits: \$45.5 million
- · Forthcoming Area Improvement Projects: Valencia Business Park and San Diego Energy Equity Campus, Imperial Avenue Streetscape, Coral Gate Playground. IFK Neighborhood
- City-supported Childcare: Measure H Rollout to Prioritize SDPZ-Based Recreation Centers
- Tourism and Accommodation Revenues\* from Area Establishments: \$78.3 million
- New Small Businesses\*\* Registered since 2016: Over 2.140
- Employ & Empower Internships: Over 90 area residents onboarded to the City's long-term talent pool