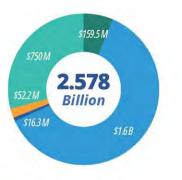

#### Increasing Economic Activity and Creating Jobs | Total Investment: \$1.6 Billion

- Public and Private Infrastructure Projects: \$1.5 billion
- Direct Funding to Strengthen Small Businesses and Nonprofits: \$45.5 million
- · Forthcoming Area Improvement Projects: Valencia Business Park and San Diego Energy Equity Campus, Imperial Avenue Streetscape, Coral Gate Playground. IFK Neighborhood
- City-supported Childcare: Measure H Rollout to Prioritize SDPZ-Based Recreation Centers
- Tourism and Accommodation Revenues\* from Area Establishments: \$78.3 million
- New Small Businesses\*\* Registered since 2016: Over 2.140
- Employ & Empower Internships: Over 90 area residents onboarded to the City's long-term talent pool

sandiego,gov/economic-development/sdpromisezone | sandiego,gov/economic-development Investments Snapshot | RC January 2024 Providing Healthcare & Healthy Communities | Intel Interment: \$52.2 Million

- Over 30 Area Parks, Recreation Centers, and Green Spaces Improved: \$24.7 million
- Direct Funds to Health Facilities, Food Distribution, and Wellness Services: \$27.5 million
- New bikeway created: Over 27 miles, about the distance from San Ysidro to Miramar College
- Tree Canopy Expanded: Nearly 12,000 New Trees Planted
- · Over 15 new urban farms and gardens created
- Get It Done Cases\* Remediated: Over 73,600
- \* This includes Illegal Dumping, Missed Trash Collection, and Graffiti Removal cases.

#### Offering Access to Quality Affordable Housing otal Investment: \$159.5 Million

- Direct Funds to Create New Affordable Housing Units: \$87.5 million
- Number of New Affordable Housing Units Created by 2028: 3,711
- Direct Funding to Support Low and Moderate Income (LMI) Renters, Homeowners, and First-time Homebuyers: \$72 million

#### **Developing Educational Opportunities** Total Investment: \$16.3 Million

- Area Library Patrons Served: Over 6.4 million
- Capital Improvements to Library Facilities: \$4.6 million
- Direct Funds to Area Community Colleges and Vocational Education: \$11.7 million

Public Utilities, and Water

Infrastructure: \$750 million

Street Repairs: Over 140 miles

improved through slurry seal,

asphalt overlay, and more -

San Diego to Los Angeles

that's longer than the drive from

sch Economic Development