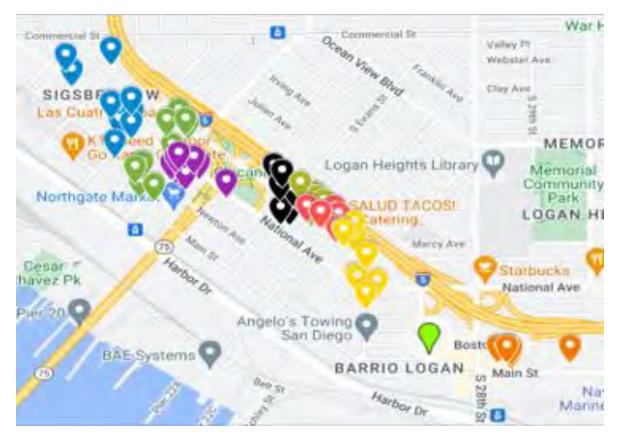

#### **Barrio Logan Business Walk** June 27, 2024

Photo credit: Marissa Cassani

#### **Barrio Logan Business Walk**