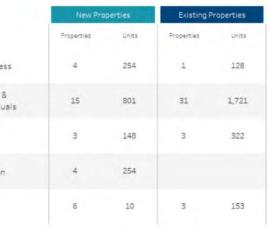

#### SDHC – San Diego Promise Zone Collaboration SDHC Properties in the Promise Zone Area

- Over 3,000 total affordable • housing units
  - 37 existing properties (2,324 units) prior to 2016 Promise Zone Designation
  - 25 new properties (1,050 units) since 2016
    - 4 properties (84 units) currently under construction

|                                                                                                                                                                                                                                               |                         | Served Populations New Properties Exist |       |            |
|-----------------------------------------------------------------------------------------------------------------------------------------------------------------------------------------------------------------------------------------------|-------------------------|-----------------------------------------|-------|------------|
|                                                                                                                                                                                                                                               |                         |                                         |       | Existi     |
|                                                                                                                                                                                                                                               |                         | Properties                              | Units | Propertier |
|                                                                                                                                                                                                                                               | Homeless                | 4                                       | 254   | 1          |
| h. /                                                                                                                                                                                                                                          | Family &<br>Individuals | 15                                      | 801   | 31         |
| 94                                                                                                                                                                                                                                            | Senior                  | з                                       | 148   | 3          |
|                                                                                                                                                                                                                                               | Veteran                 | 4                                       | 254   |            |
|                                                                                                                                                                                                                                               | Other                   | б                                       | 10    | 3          |
|                                                                                                                                                                                                                                               |                         |                                         | Proje | ct Status  |
|                                                                                                                                                                                                                                               |                         | Properties                              | Units | Properties |
|                                                                                                                                                                                                                                               | In Service              | 21                                      | 966   | 37         |
| © 2024 Mapbox © OpenStreetMap                                                                                                                                                                                                                 | Under Construction      | 4                                       | 84    |            |
| Properties may serve multiple population categories and such can create a duplicative count when aggregating the population<br>category tortals together.<br>Please use the status chart to get a deduplicated count of properties and units. | Grand Total             | 25                                      | 1,050 | 37         |